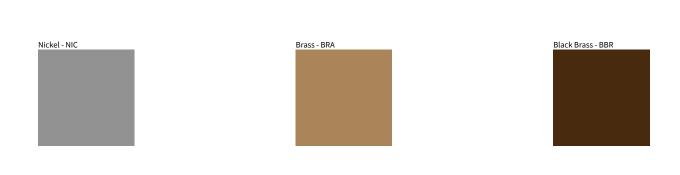

Brass, nickel and copper are natural minerals and can potentially change color and show marks over time. We cannot guarantee the color appearance as the material transforms.

Zaneen Group Inc. © 2024, T 1800-388-3382, F 416-247-9319, www.zaneen.com